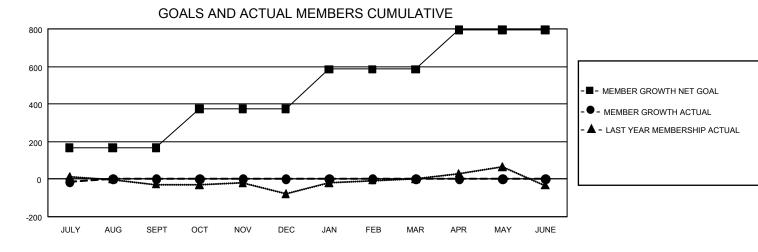

## GAT MONTHLY MEMBERSHIP PROGRESS REPORT

GMT Constitutional Area 2, Group D

REPORT DOES NOT INCLUDE CLUBS IN UNDISTRICTED AREAS.

| Clubs                 |               |           |               | Members               |                          |                         |                                                    |
|-----------------------|---------------|-----------|---------------|-----------------------|--------------------------|-------------------------|----------------------------------------------------|
| RESULTS FOR 2024-2025 |               |           |               | RESULTS FOR 2024-2025 |                          |                         |                                                    |
| QUARTER               | NEW CLUB GOAL | NEW CLUBS | DROPPED CLUBS | QUARTER               | EMBER GROWTH NET<br>GOAL | MEMBER GROWTH<br>ACTUAL | DROPPED MEMBERS<br>ACTUAL (including<br>transfers) |
| JULY/AUG/SEPT         | - 0           | 0         | 0             | JULY/AUG/SEPT         | 165                      | 24                      | 30                                                 |
| OCT/NOV/DEC           | 6             | 0         | 0             | OCT/NOV/DEC           | 210                      | 0                       | 0                                                  |
| JAN/FEB/MAR           | 3             | 0         | 0             | JAN/FEB/MAR           | 210                      | 0                       | 0                                                  |
| APR/MAY/JUNE          | 6             | 0         | 0             | APR/MAY/JUNE          | 210                      | 0                       | 0                                                  |