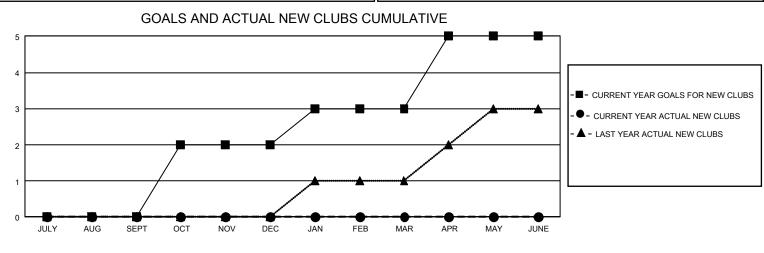

## GAT MONTHLY MEMBERSHIP PROGRESS REPORT

GMT Constitutional Area 2, Group D

REPORT DOES NOT INCLUDE CLUBS IN UNDISTRICTED AREAS.

| Clubs                 |               |           |               | Members               |                          |                         |                                                    |
|-----------------------|---------------|-----------|---------------|-----------------------|--------------------------|-------------------------|----------------------------------------------------|
| RESULTS FOR 2024-2025 |               |           |               | RESULTS FOR 2024-2025 |                          |                         |                                                    |
| QUARTER               | NEW CLUB GOAL | NEW CLUBS | DROPPED CLUBS | QUARTER               | EMBER GROWTH NET<br>GOAL | MEMBER GROWTH<br>ACTUAL | DROPPED MEMBERS<br>ACTUAL (including<br>transfers) |
| JULY/AUG/SEPT         | - 0           | 0         | 0             | JULY/AUG/SEPT         | 165                      | 24                      | 30                                                 |
| OCT/NOV/DEC           | 6             | 0         | 0             | OCT/NOV/DEC           | 210                      | 0                       | 0                                                  |
| JAN/FEB/MAR           | 3             | 0         | 0             | JAN/FEB/MAR           | 210                      | 0                       | 0                                                  |
| APR/MAY/JUNE          | 6             | 0         | 0             | APR/MAY/JUNE          | 210                      | 0                       | 0                                                  |